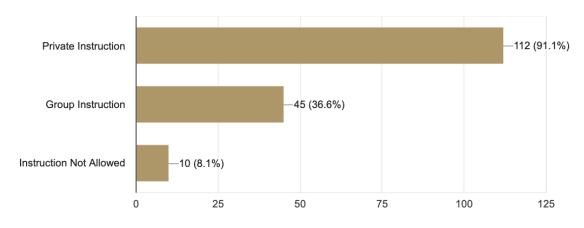

#### My facility allows (Click all that apply):

123 responses

If you have seen an increase in rounds over the last 60-90 days, how much percentage increase has your facility experienced?

123 responses