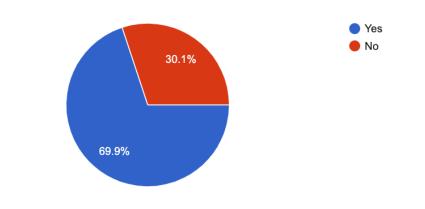

### What type of facility do you represent?

123 responses

If you represent a PRIVATE facility, is the club limiting play to Members ONLY?

65 responses

Have tee time intervals remained as is from the start of opening golf courses for activity? 123 responses