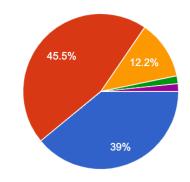

### What type of facility do you represent?

123 responses

If you represent a PRIVATE facility, is the club limiting play to Members ONLY?

65 responses

Have tee time intervals remained as is from the start of opening golf courses for activity? 123 responses