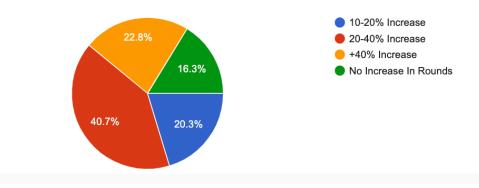

#### My facility allows (Click all that apply):

123 responses

If you have seen an increase in rounds over the last 60-90 days, how much percentage increase has your facility experienced?

123 responses