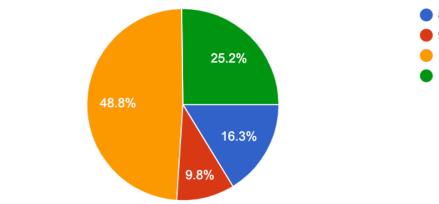

### What type of facility do you represent?

123 responses

If you represent a PRIVATE facility, is the club limiting play to Members ONLY?

65 responses

Have tee time intervals remained as is from the start of opening golf courses for activity? 123 responses