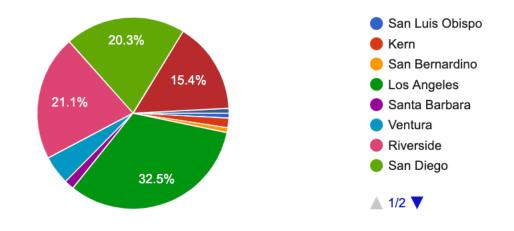

# **COVID FACILITY SURVEY RESULTS** RELEASE: AUGUST 31, 2020

## In what County is your facility located?

123 responses



### What type of facility do you represent?

123 responses





If you represent a PRIVATE facility, is the club limiting play to Members ONLY?

65 responses



Have tee time intervals remained as is from the start of opening golf courses for activity? 123 responses











## If your facility allows golf cars, are they:

123 responses



#### My facility allows (Click all that apply):

123 responses



If you have seen an increase in rounds over the last 60-90 days, how much percentage increase has your facility experienced?

123 responses