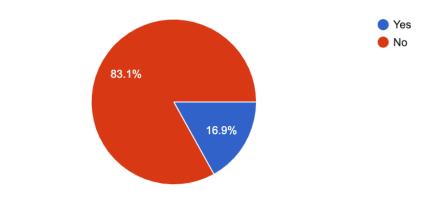

### What type of facility do you represent?

123 responses

If you represent a PRIVATE facility, is the club limiting play to Members ONLY?

65 responses

Have tee time intervals remained as is from the start of opening golf courses for activity? 123 responses