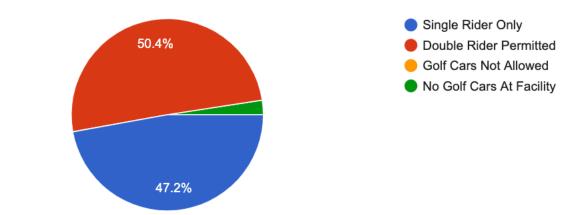

# **COVID FACILITY SURVEY RESULTS** RELEASE: AUGUST 31, 2020

## In what County is your facility located?

123 responses



### What type of facility do you represent?

123 responses





If you represent a PRIVATE facility, is the club limiting play to Members ONLY?

65 responses



Have tee time intervals remained as is from the start of opening golf courses for activity? 123 responses











## If your facility allows golf cars, are they:

123 responses



#### My facility allows (Click all that apply):

123 responses



If you have seen an increase in rounds over the last 60-90 days, how much percentage increase has your facility experienced?

123 responses